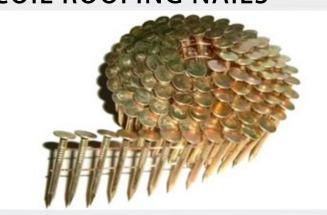

## COIL ROOFING NAILS

**PLASTIC CAP NAILS** 

| Diameter: | M3.5-M4.8                          | M5.5-M10                            |
|-----------|------------------------------------|-------------------------------------|
| Length:   | 13-32mm                            | 50-250mm                            |
| Material: | C1022A, Q235                       | C1022A, Q235                        |
| Finish:   | Zinc Plated, Black/Grey Phosphated | Zinc Plated, HDG, Dacromet, Ruspert |