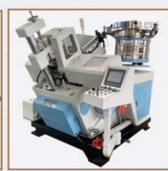

We have 280 sets of automatic production equipments, including wire drawing machines, cold-heading machines, thread rolling machines, tailing machines and heat-treatment lines. We are your one-stop manufacturer from raw material to final products. Our annual production capacity reaches up to 30,000 tons, 70% of which are exported to different countries and regions.

# **TECHNOLOGY RESEARCH & DEVELOPMENT:**

- 1. Premium Production Equipment- Imported from Taiwan and Germany etc.
- 2. Production Equipment Engineer x5peope and Average Working Experience- 20 Years.