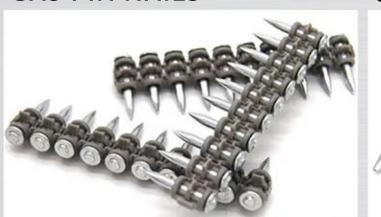

HDG | Zinc Plated     |  |

## **COLLATED SCREWS**



## SANDWICH PANEL SCREWS



## **COIL NAILS**



## COIL ROOFING NAILS

**PLASTIC CAP NAILS** 



| Diameter: | M3.5-M4.8                          | M5.5-M10                            |
|-----------|------------------------------------|-------------------------------------|
| Length:   | 13-32mm                            | 50-250mm                            |
| Material: | C1022A, Q235                       | C1022A, Q235                        |
| Finish:   | Zinc Plated, Black/Grey Phosphated | Zinc Plated, HDG, Dacromet, Ruspert |

Diameter: M2.1-M4.0 M3.05

Length: 3/4" to 4" 3/4" to 1-3/4"

Material: Q235, SS304 Q235

Finish: Zinc Plated, Polish, HDG, Coating Zinc Plated, Polish, HDG, Coating

Page: 11

#### **GAS PIN NAILS**



#### **CONCRETE NAILS**



**STAPLES** 



**BRAD NAILS** 



Diameter: 2.7mm to 3.3mm

Length: 19mm to 32mm

Material: #60 Steel

Finish: Zinc Plated, HDG, Coating

1.2mm to 5.0mm

1/2" to 10"

#45 Steel, #50 Steel, #60 Steel

Zinc Plated, Polish, MG, HDG, Black Oxide

Diameter: 2.7mm to 3.3mm

Length: 19mm to 32mm

Material: #60 Steel

Finish: Zinc Plated, HDG, Coating

1.2mm to 5.0mm

1/2" to 10"

#45 Steel, #50 Steel, #60 Steel

Zinc Plated, Polish, MG, HDG, Black Oxide

#### **BLIND RIVETS**



**STRIP NAILS** 



**FLOORING NAILS** 



**CARTON CLOSING STAPLES** 



Diameter:

3.0mm to 6.0mm

Length:

1/4" to 1-1/2"

Material:

Aluminium & Magnesium Alloy

Finish:

Zinc Plated, Color Painting Bakery

2.8mm to 4.1mm

1" to 3-1/2"

Q235

Zinc Plated, Polish, HDG,

Diameter: Gauge 20