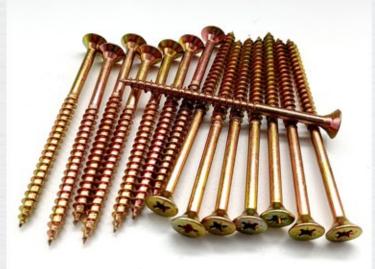

**FEATURE PRODUCTS** 

NAME: FINE THREAD BUGEL HEAD DRYWALLSCREW

DIA: M3.5(#6)/ M3.9(#7)/ M4.2(#8)/ M4.8(#10)

LENGTH: From 13mm(1/2") to 254mm(10")

FINISH: Black/Grey Phosphated

MATERIAL: C1022A

NAME: COARSE THREAD BUGEL HEAD DRYWALLSCREW

DIA: M3.5(#6)/ M3.9(#7)/ M4.2(#8)/ M4.8(#10)

LENGTH: From 13mm(1/2") to 254mm(10")

FINISH: Black/Grey Phosphated

MATERIAL: C1022A

NAME: FINE THREAD BUGEL HEAD DRYWALLSCREW

DIA: M3.5(#6)/ M3.9(#7)/ M4.2(#8)/ M4.8(#10)

LENGTH: From 13mm(1/2") to 254mm(10")

FINISH: White/Yellow Zinc Plated

MATERIAL: C1022A

NAME: CHIPBOARD SCREW

M3.0/ M3.5/ M4.0/ M4.5/ M5.0/ M6.0

LENGTH: From 9mm (3/8") to 254mm (10")

INISH: White/Yellow Zinc Plated