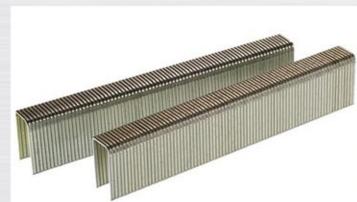

#### **CONCRETE NAILS**

**STAPLES** 

**BRAD NAILS** 

Diameter: 2.7mm to 3.3mm

Length: 19mm to 32mm

Material: #60 Steel

Finish: Zinc Plated, HDG, Coating

1.2mm to 5.0mm