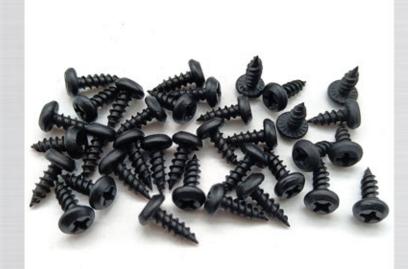

NAME: OVAL ROUND SELF TAPPING SCREW

DIA: M3.5(#6)/ M3.9(#7)/ M4.2(#8)

LENGTH: From 9mm to 30mm

FINISH: Black/Grey Phosphated

MATERIAL: C1022A

**FEATURE PRODUCTS** 

NAME: PAN FRAMING SELF DRILLING SCREW

DIA: M3.5(#6)/ M3.9(#7)

LENGTH: From 9.5mm to13mm

FINISH: White/Yellow Zinc Plated

MATERIAL: C1022A

NAME: OVAL ROUND SELF TAPPING SCREW

DIA: M3.5(#6)/ M3.9(#7)/ M4.2(#8)

LENGTH: From 9mm to 30mm

INISH: White/Yellow Zinc Plated

MATERIAL: C1022A

LENGTH: From 13mm(1/2") to 254mm(10")

FINISH: White/Yellow Zinc Plated

MATERIAL: C1022A

NAME: CHIPBOARD SCREW

M3.0/ M3.5/ M4.0/ M4.5/ M5.0/ M6.0

LENGTH: From 9mm (3/8") to 254mm (10")

INISH: White/Yellow Zinc Plated