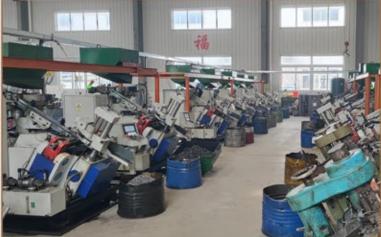

We have 280 sets of automatic production equipments, including wire drawing machines, cold-heading machines, thread rolling machines, tailing machines and heat-treatment lines. We are your one-stop manufacturer from raw material to final products. Our annual production capacity reaches up to 30,000 tons, 70% of which are exported to different countries and regions.

# Tianjin Xinruifeng Technology Co., Ltd. FENG www.tj-xrf.com

Cold -Heading Workshop

Point Forming Workshop

Cold-Heading Workshop

- 2. Workshop\*10 (Drawing\*1+Heading\*2+Tailing\*1+Thread Rolling\*2+Heat Treatment\*1+Packaging\*3)
- 3. Warehouse\*3
- 4. Office Building\*2 and 3 floors/Building

Thread Rolling Workshop

Heat-Treatment Workshop

Marketing office on the 3rd Floor