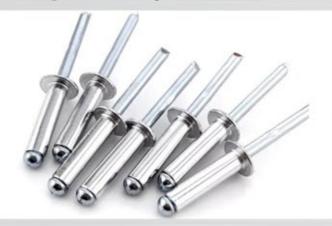

#### **BLIND RIVETS**

**STRIP NAILS** 

**FLOORING NAILS** 

**CARTON CLOSING STAPLES** 

Diameter:

3.0mm to 6.0mm

Length:

1/4" to 1-1/2"

Material:

Aluminium & Magnesium Alloy

Finish:

Zinc Plated, Color Painting Bakery

2.8mm to 4.1mm

1" to 3-1/2"

Q235

Zinc Plated, Polish, HDG,