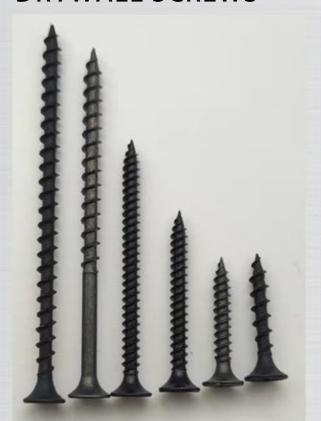

e/Yellow Zinc Plated

MATERIAL: C1022A

**FEATURE PRODUCTS** 



NAME: FINE THREAD BUGEL HEAD DRYWALLSCREW

DIA: M3.5(#6)/ M3.9(#7)/ M4.2(#8)/ M4.8(#10)

LENGTH: From 13mm(1/2") to 254mm(10")

FINISH: Black/Grey Phosphated

MATERIAL: C1022A



NAME: COARSE THREAD BUGEL HEAD DRYWALLSCREW

DIA: M3.5(#6)/ M3.9(#7)/ M4.2(#8)/ M4.8(#10)

LENGTH: From 13mm(1/2") to 254mm(10")

FINISH: Black/Grey Phosphated

MATERIAL: C1022A



NAME: FINE THREAD BUGEL HEAD DRYWALLSCREW

DIA: M3.5(#6)/ M3.9(#7)/ M4.2(#8)/ M4.8(#10)

LENGTH: From 13mm(1/2") to 254mm(10")

FINISH: White/Yellow Zinc Plated

MATERIAL: C1022A



NAME: CHIPBOARD SCREW

M3.0/ M3.5/ M4.0/ M4.5/ M5.0/ M6.0

LENGTH: From 9mm (3/8") to 254mm (10")

INISH: White/Yellow Zinc Plated

MATERIAL: C1022A

Page: 7

Page: 8

#### **DRYWALL SCREWS**





#### **SELF TAPPING SCREWS**





#### **CHIPBOARD SCREWS**





## SELF DRILLING SCREWS





## **WOOD SCREWS**

Diameter:

Length:

Material:

Finish:



M6-M20

16-300mm

Q235, C1022A

Zinc Plated, HDG

## **CONCRETE SCREWS**



| M6-M20           |  |
|------------------|--|
| 16-300mm         |  |
| Q235             |  |
| Zinc Plated, HDG |  |

## **COMMON NAILS**



| Diameter: | Gauge16-Gauge2           | Gauge12-Gauge11 |  |
|-----------|--------------------------|-----------------|--|
| Length:   | 1/2"-8"                  | 3/4"-3"         |  |
| Material: | Q235                     | Q235            |  |
| Finish:   | Zinc Plated, Polish, HDG | Zinc Plated     |  |

## **COLLATED SCREWS**



## SANDWICH PANEL SCREWS



## **COIL NAILS**



## COIL ROOFING NAILS

**PLASTIC C