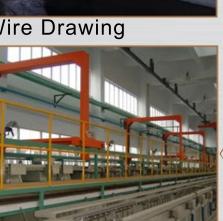

#### **SCREW PRODUCTION PROCESS:**

Wire Drawing

Phosphating

Zinc Plating

Cold Heading

Thread Rolling

**Heat Treatment** 

Packaging