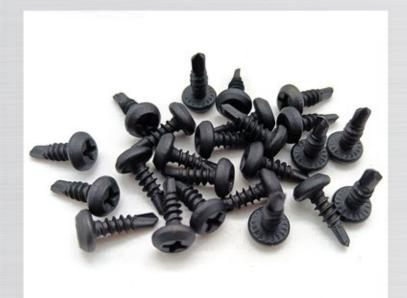

1. More than 100 Employees

3. 30 employees with Bachelor Degree

2. 6 Senior Engineers

NAME: PAN FRAMING SELF DRILLING SCREW

DIA: M3.5(#6)/ M3.9(#7)

LENGTH: From 9.5mm to13mm

FINISH: Black/Grey Phosphated

MATERIAL: C1022A

**FEATURE PRODUCTS** 

NAME: FINE THREAD BUGEL HEAD DRYWALLSCREW

DIA: M3.5(#6)/ M3.9(#7)/ M4.2(#8)/ M4.8(#10)

LENGTH: From 13mm(1/2") to 254mm(10")

FINISH: Black/Grey Phosphated

MATERIAL: C1022A

NAME: COARSE THREAD BUGEL HEAD DRYWALLSCREW

DIA: M3.5(#6)/ M3.9(#7)/ M4.2(#8)/ M4.8(#10)

LENGTH: From 13mm(1/2") to 254mm(10")

FINISH: Black/Grey Phosphated

MATERIAL: C1022A

NAME: FINE THREAD BUGEL HEAD DRYWALLSCREW

DIA: M3.5(#6)/ M3.9(#7)/ M4.2(#8)/ M4.8(#10)