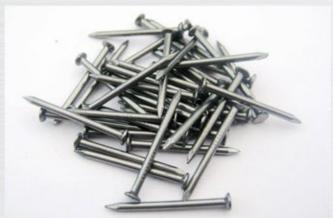

## **COMMON NAILS**

| Diameter: | Gauge16-Gauge2           | Gauge12-Gauge11 |  |
|-----------|--------------------------|-----------------|--|
| Length:   | 1/2"-8"                  | 3/4"-3"         |  |
| Material: | Q235                     | Q235            |  |
| Finish:   | Zinc Plated, Polish, HDG | Zinc Plated     |  |