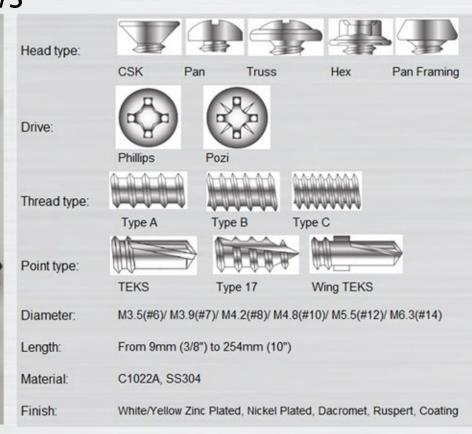

## **WOOD SCREWS**

Diameter:

Length:

Material:

Finish:

M6-M20

16-300mm

Q235, C1022A