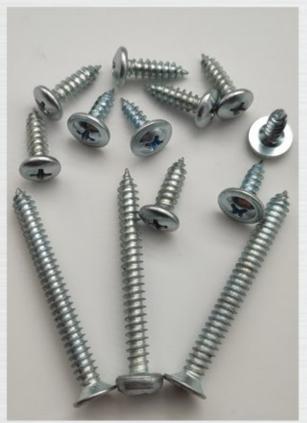

NAME: OVAL ROUND SELF TAPPING SCREW

DIA: M3.5(#6)/ M3.9(#7)/ M4.2(#8)

LENGTH: From 9mm to 30mm

FINISH: Black/Grey Phosphated

MATERIAL: C1022A

**FEATURE PRODUCTS** 

NAME: PAN FRAMING SELF DRILLING SCREW

DIA: M3.5(#6)/ M3.9(#7)

LENGTH: From 9.5mm to13mm

FINISH: White/Yellow Zinc Plated

MATERIAL: C1022A

NAME: OVAL ROUND SELF TAPPING SCREW

DIA: M3.5(#6)/ M3.9(#7)/ M4.2(#8)

LENGTH: From 9mm to 30mm

INISH: White/Yellow Zinc Plated

MATERIAL: C1022A