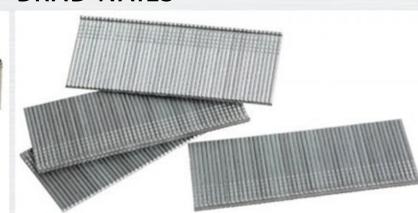

#### **BLIND RIVETS**

**STRIP NAILS** 

**FLOORING NAILS** 

**CARTON CLOSING STAPLES** 

Diameter:

3.0mm to 6.0mm

Length:

1/4" to 1-1/2"