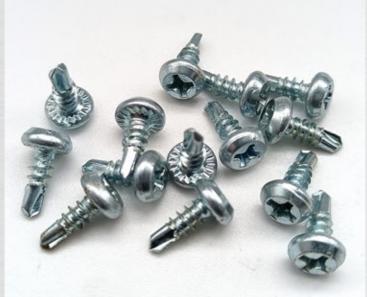

1. More than 100 Employees

3. 30 employees with Bachelor Degree

2. 6 Senior Engineers

NAME: PAN FRAMING SELF DRILLING SCREW

DIA: M3.5(#6)/ M3.9(#7)

LENGTH: From 9.5mm to13mm

FINISH: Black/Grey Phosphated

MATERIAL: C1022A

LENGTH: From 9.5mm to13mm

FINISH: White/Yellow Zinc Plated

MATERIAL: C1022A

NAME: OVAL ROUND SELF TAPPING SCREW

DIA: M3.5(#6)/ M3.9(#7)/ M4.2(#8)

LENGTH: From 9mm to 30mm

INISH: White/Yellow Zinc Plated

MATERIAL: C1022A