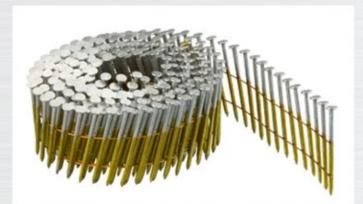

Page: 8

#### **DRYWALL SCREWS**





#### **SELF TAPPING SCREWS**





#### **CHIPBOARD SCREWS**





## SELF DRILLING SCREWS





## **WOOD SCREWS**

Diameter:

Length:

Material:

Finish:



M6-M20

16-300mm

Q235, C1022A

Zinc Plated, HDG

## **CONCRETE SCREWS**



| M6-M20           |  |
|------------------|--|
| 16-300mm         |  |
| Q235             |  |
| Zinc Plated, HDG |  |

## **COMMON NAILS**



| Diameter: | Gauge16-Gauge2           | Gauge12-Gauge11 |  |
|-----------|--------------------------|-----------------|--|
| Length:   | 1/2"-8"                  | 3/4"-3"         |  |
| Material: | Q235                     | Q235            |  |
| Finish:   | Zinc Plated, Polish, HDG | Zinc Plated     |  |

## **COLLATED SCREWS**



## SANDWICH PANEL SCREWS



## **COIL NAILS**



## COIL ROOFING NAILS

**PLASTIC CAP NAILS** 



| Diameter: | M3.5-M4.8                          | M5.5-M10                            |
|-----------|------------------------------------|-------------------------------------|
| Length:   | 13-32mm                            | 50-250mm                            |
| Material: | C1022A, Q235                       | C1022A, Q235                        |
| Finish:   | Zinc Plated, Black/Grey Phosphated | Zinc Plated, HDG, Dacromet, Ruspert |

Diameter: M2.1-M4.0 M3.05

Length: 3/4" to 4" 3/4" to 1-3/4"

Material: Q235, SS304 Q235

Finish: Zinc Plated, Polish, HDG, Coating Zinc Plated, Polish, HDG, Coating

Page: 11

#### **GAS PIN NAILS**



#### **CONCRETE NAILS**



**STAPLES** 



**BRAD NAILS** 



Diameter: 2.7mm to 3.3mm

Length: 19mm