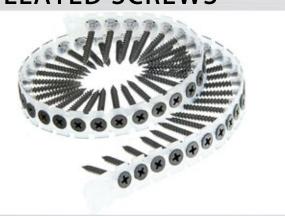

ite/Yellow Zinc Plated

MATERIAL: C1022A

Page: 7

Page: 8

#### **DRYWALL SCREWS**





#### **SELF TAPPING SCREWS**





#### **CHIPBOARD SCREWS**





## SELF DRILLING SCREWS





## **WOOD SCREWS**

Diameter:

Length:

Material:

Finish:



M6-M20

16-300mm

Q235, C1022A

Zinc Plated, HDG

## **CONCRETE SCREWS**



| M6-M20           |  |
|------------------|--|
| 16-300mm         |  |
| Q235             |  |
| Zinc Plated, HDG |  |

## **COMMON NAILS**



| Diameter: | Gauge16-Gauge2           | Gauge12-Gauge11 |  |
|-----------|--------------------------|-----------------|--|
| Length:   | 1/2"-8"                  | 3/4"-3"         |  |
| Material: | Q235                     | Q235            |  |
| Finish:   | Zinc Plated, Polish, HDG | Zinc Plated     |  |

## **COLLATED SCREWS**



## SANDWICH PANEL SCREWS



## **COIL NAILS**



## COIL ROOFING NAILS

**PLASTIC CAP NAILS** 



| Diameter: | M3.5-M4.8                          | M5.5-M10                            |
|-----------|------------------------------------|-------------------------------------|
| Length:   | 13-32mm                            | 50-250mm                            |
| Material: | C1022A, Q235                       | C1022A, Q235                        |
| Finish:   | Zinc Plated, Black/Grey Phosphated | Zinc Plated, HDG, Dacromet, Ruspert |

Diameter: M2.1-M4.0 M3.05

Length: 3/4" to 4" 3/4" to 1-3/4"

Material: Q235, SS304 Q235

Finish: Zinc Plated, Polish, HDG, Coating Zinc Plated, Polish, HDG, Coating

Page: 11

#### **GAS PIN NAILS**



#### **CONCRETE NAILS**



**STAPLES** 



**BRAD N