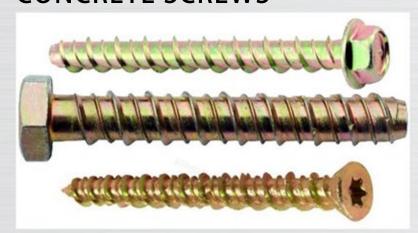

## **CONCRETE SCREWS**

| M6-M20           |  |
|------------------|--|
| 16-300mm         |  |
| Q235             |  |
| Zinc Plated, HDG |  |