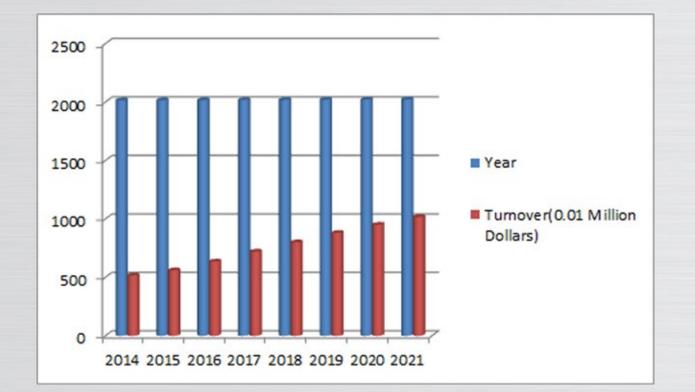

# Tianjin Xinruifeng Technology Co., Ltd. www.tj-xrf.com

- 4. R&D Department: 8 Engineers
- 5. QC Department: 10 Engineers
- 6. Production Dept.: 80 Workers

- 1. Xinruifeng have been gradually accepted and recognized by oversea customers
- 2. Xinruifeng turnovers have increased steadily in the past eight years
- 3. Mainly export to Russia and countries in Southeast Asia, South Asia, American etc.