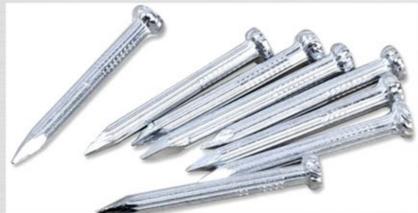

#### **CONCRETE NAILS**

**STAPLES** 

**BRAD NAILS** 

Diameter: 2.7mm to 3.3mm

Length: 19mm to 32mm

Material: #60 Steel

Finish: Zinc Plated, HDG, Coating

1.2mm to 5.0mm