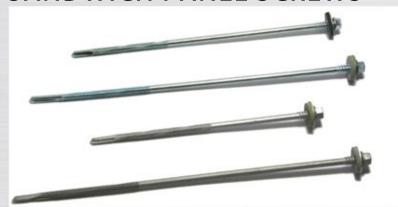

RIAL: C1022A

Page: 7

Page: 8

#### **DRYWALL SCREWS**





#### **SELF TAPPING SCREWS**





#### **CHIPBOARD SCREWS**





## SELF DRILLING SCREWS





## **WOOD SCREWS**

Diameter:

Length:

Material:

Finish:



M6-M20

16-300mm

Q235, C1022A

Zinc Plated, HDG

## **CONCRETE SCREWS**



| M6-M20           |  |
|------------------|--|
| 16-300mm         |  |
| Q235             |  |
| Zinc Plated, HDG |  |

## **COMMON NAILS**



| Diameter: | Gauge16-Gauge2           | Gauge12-Gauge11 |  |
|-----------|--------------------------|-----------------|--|
| Length:   | 1/2"-8"                  | 3/4"-3"         |  |
| Material: | Q235                     | Q235            |  |
| Finish:   | Zinc Plated, Polish, HDG | Zinc Plated     |  |

## **COLLATED SCREWS**



## SANDWICH PANEL SCREWS



## **COIL NAILS**



## COIL ROOFING NAILS

**PLASTIC CAP NAILS** 



| Diameter: | M3.5-M4.8                          | M5.5-M10                            |
|-----------|------------------------------------|-------------------------------------|
| Length:   | 13-32mm                            | 50-250mm                            |
| Material: | C1022A, Q235                       | C1022A, Q235                        |
| Finish:   | Zinc Plated, Black/Grey Phosphated | Zinc Plated, HDG, Dacromet, Ruspert |

Diameter: M2.1-M4.0 M3.05

Length: 3/4" to 4" 3/4" to 1-3/4"

Material: Q235, SS304 Q235

Finish: Zinc Plated, Polish, HDG, Coating Zinc Plated, Polish, HDG, Coating

Page: 11

#### **GAS PIN NAILS**



#### **CONCRETE NAILS**



**STAPLES** 



**BRAD NAILS** 



Diameter: 2.7mm t