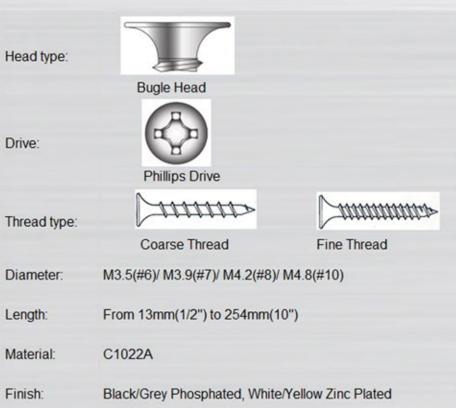

**FEATURE PRODUCTS** 

NAME: FINE THREAD BUGEL HEAD DRYWALLSCREW

DIA: M3.5(#6)/ M3.9(#7)/ M4.2(#8)/ M4.8(#10)

LENGTH: From 13mm(1/2") to 254mm(10")

FINISH: Black/Grey Phosphated

MATERIAL: C1022A

NAME: COARSE THREAD BUGEL HEAD DRYWALLSCREW

DIA: M3.5(#6)/ M3.9(#7)/ M4.2(#8)/ M4.8(#10)

LENGTH: From 13mm(1/2") to 254mm(10")

FINISH: Black/Grey Phosphated

MATERIAL: C1022A

NAME: FINE THREAD BUGEL HEAD DRYWALLSCREW

DIA: M3.5(#6)/ M3.9(#7)/ M4.2(#8)/ M4.8(#10)

LENGTH: From 13mm(1/2") to 254mm(10")

FINISH: White/Yellow Zinc Plated

MATERIAL: C1022A

NAME: CHIPBOARD SCREW

M3.0/ M3.5/ M4.0/ M4.5/ M5.0/ M6.0

LENGTH: From 9mm (3/8") to 254mm (10")

INISH: White/Yellow Zinc Plated