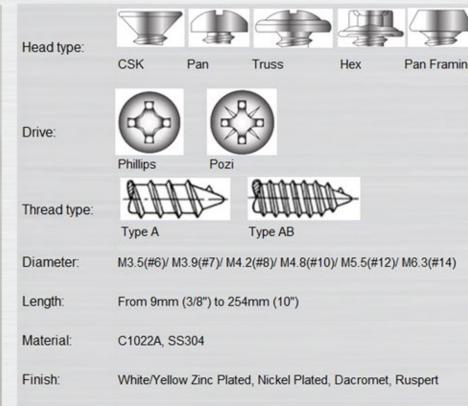

**FEATURE PRODUCTS** 

NAME: FINE THREAD BUGEL HEAD DRYWALLSCREW

DIA: M3.5(#6)/ M3.9(#7)/ M4.2(#8)/ M4.8(#10)

LENGTH: From 13mm(1/2") to 254mm(10")

FINISH: Black/Grey Phosphated

MATERIAL: C1022A

NAME: COARSE THREAD BUGEL HEAD DRYWALLSCREW

DIA: M3.5(#6)/ M3.9(#7)/ M4.2(#8)/ M4.8(#10)

LENGTH: From 13mm(1/2") to 254mm(10")

FINISH: Black/Grey Phosphated

MATERIAL: C1022A

NAME: FINE THREAD BUGEL HEAD DRYWALLSCREW

DIA: M3.5(#6)/ M3.9(#7)/ M4.2(#8)/ M4.8(#10)

LENGTH: From 13mm(1/2") to 254mm(10")

FINISH: White/Yellow Zinc Plated

MATERIAL: C1022A

NAME: CHIPBOARD SCREW

M3.0/ M3.5/ M4.0/ M4.5/ M5.0/ M6.0

LENGTH: From 9mm (3/8") to 254mm (10")

INISH: White/Yellow Zinc Plated