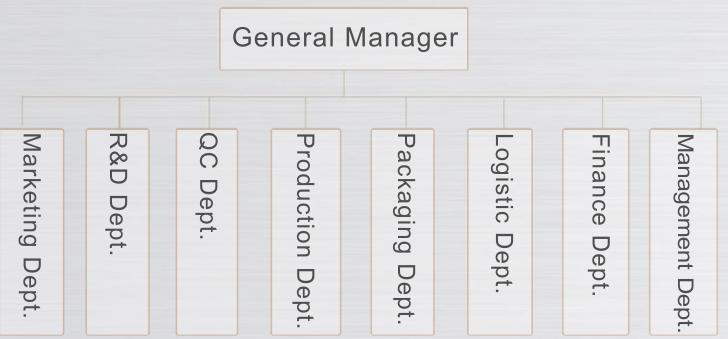

# Tianjin Xinruifeng Technology Co., Ltd. www.tj-xrf.com

- 4. R&D Department: 8 Engineers
- 5. QC Department: 10 Engineers
- 6. Production Dept.: 80 Workers

- 1. Xinruifeng have been gradually accepted and recognized by oversea customers
- 2. Xinruifeng turnovers have increased steadily in the past eight years
- 3. Mainly export to Russia and countries in Southeast Asia, South Asia, American etc.