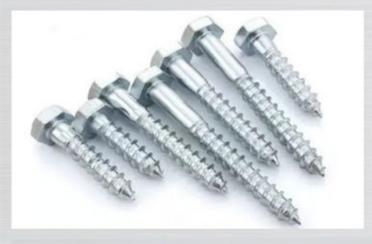

## **WOOD SCREWS**

Diameter:

Length:

Material:

Finish:

M6-M20

16-300mm

Q235, C1022A