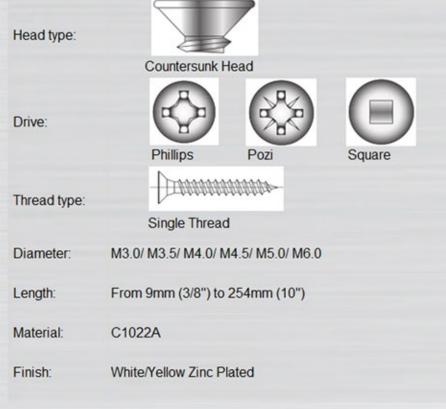

## **WOOD SCREWS**

Diameter:

Length:

Material:

Finish:

M6-M20

16-300mm

Q235, C1022A

Zinc Plated, HDG