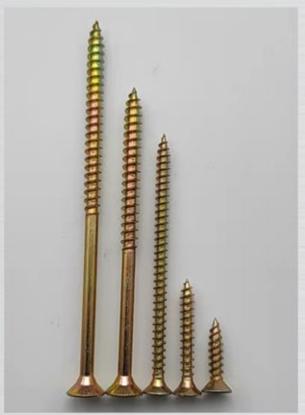

**FEATURE PRODUCTS** 

NAME: FINE THREAD BUGEL HEAD DRYWALLSCREW

DIA: M3.5(#6)/ M3.9(#7)/ M4.2(#8)/ M4.8(#10)

LENGTH: From 13mm(1/2") to 254mm(10")

FINISH: Black/Grey Phosphated

MATERIAL: C1022A

NAME: COARSE THREAD BUGEL HEAD DRYWALLSCREW

DIA: M3.5(#6)/ M3.9(#7)/ M4.2(#8)/ M4.8(#10)

LENGTH: From 13mm(1/2") to 254mm(10")

FINISH: Black/Grey Phosphated

MATERIAL: C1022A

NAME: FINE THREAD BUGEL HEAD DRYWALLSCREW

DIA: M3.5(#6)/ M3.9(#7)/ M4.2(#8)/ M4.8(#10)

LENGTH: From 13mm(1/2") to 254mm(10")

FINISH: White/Yellow Zinc Plated

MATERIAL: C1022A

NAME: CHIPBOARD SCREW

M3.0/ M3.5/ M4.0/ M4.5/ M5.0/ M6.0

LENGTH: From 9mm (3/8") to 254mm (10")

INISH: White/Yellow Zinc Plated