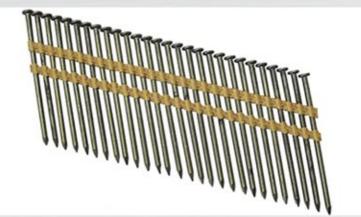

#### **BLIND RIVETS**

**STRIP NAILS** 

**FLOORING NAILS** 

**CARTON CLOSING STAPLES** 

Diameter:

3.0mm to 6.0mm

Length:

1/4" to 1-1/2"

Material:

Aluminium & Magnesium Alloy

Finish:

Zinc Plated, Color Painting Bakery

2.8mm to 4.1mm

1" to 3-1/2"

Q235

Zinc Plated, Polish, HDG,